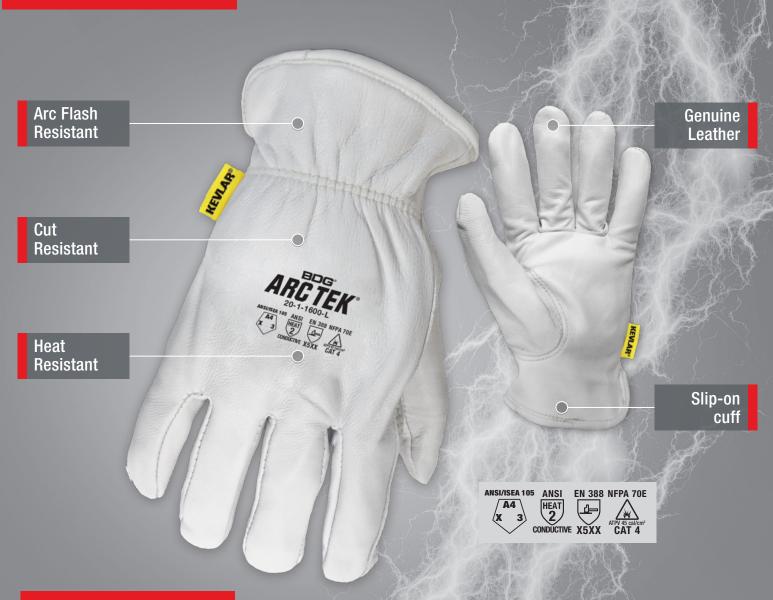

## 20-1-1600 XS-X2L (6-11) **GRAIN GOATSKIN DRIVER**

## **HAZARD SOLUTIONS/FEATURES:**

- + Grain goatskin palm & backhand
- + Cut-resistant Kevlar® lining
- + Slip-on cuff

- + Shirred elastic wrist
- Gunn cut w/keystone thumb
- Stitched with Kevlar®

| Sizes    | Part #        |
|----------|---------------|
| 6 (XS)   | 20-1-1600-XS  |
| 7 (S)    | 20-1-1600-S   |
| 8 (M)    | 20-1-1600-M   |
| 9 (L)    | 20-1-1600-L   |
| 10 (XL)  | 20-1-1600-XL  |
| 11 (X2L) | 20-1-1600-X2L |